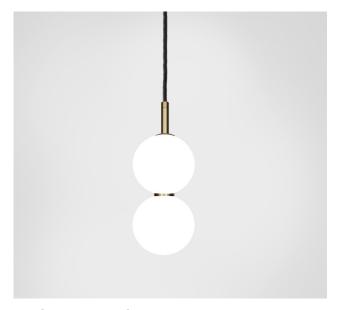

## MARC WOOD

Two delicate white glass orbs stacked on top of one another to create an echoed glow of light and the illusion of subtle reflections.

## **Echo Pendant**

Lamp

<u>Dimensions cm</u> H 29cm x W 11cm x D 11cm

<u>Dimensions inch</u> H 11.4in x W 4.3in x D 4.3in

<u>Material</u> Glass + Brass

Weight 0.5 kg/1.1 lb

<u>Finishes - metal</u>
Brushed Brass, Brushed Nickel
Blackened Steel